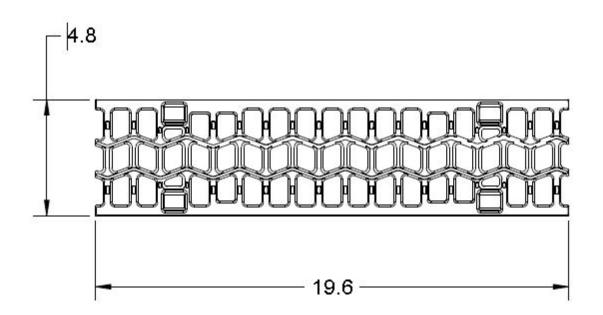

## 1-877-903-7246

www.trenchdrainsupply.com

Number
Series
CPS100
E Slotted Ductile Iron Grate
Pro Plus 100

SLOT SIZE: 0.7 X 1.2 MAX.

FREE AREA: 42 IN2