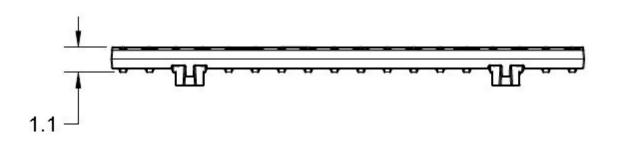

## 1-877-903-7246

www.trenchdrainsupply.com

Number
Series
CPS100
E Slotted Ductile Iron Grate
Pro Plus 100

SLOT SIZE: 0.7 X 1.2 MAX.

FREE AREA: 42 IN2